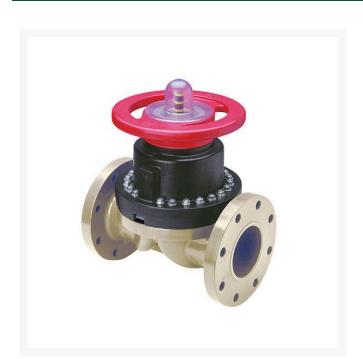

## **3 Gfpp Dphgm Valve Flg Viton** RG2733030P

## **Details**

This full-featured valve is engineered to provide accurate throttling control and shutoff for industrial, chemical and water treatment applications. Weir type design eliminates entrapped fluids in valve and is excellent for handling liquids with suspended solids, viscous fluids and slurries. Available in PVC, CPVC and Glass Filled Polypropylene with a variety of Diaphragm material options. PVC & CPVC 1/2" - 2" valves with Flanged Body, Spigot Body or True Union style Socket & Thread ends or Optional Special Reinforced (SR) Threads, and sizes 2-1/2" - 8" with Flanged Body. Polypropylene 1/2" - 2" valves with True Union style Special Reinforced (SR) Threaded ends and sizes 2-1/2" - 8" with Flanged Body.

## **Specifications**

Manufacturer Spears
Fitting Size 3
Seal Type Viton

MecaGreen

Rue des Praules 1A Gembloux, 85714

+32 81 61 70 13

https://mecagreen.rrproducts.com/