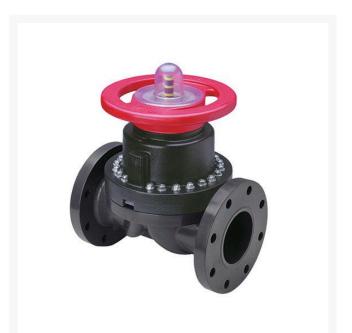

## Details

This full-featured PVC valve is engineered to provide accurate throttling control and shutoff for industrial, chemical and water treatment applications. Weirtype design eliminates entrapped fluids in valve and is excellent for handling liquids with suspended solids, viscous fluids and slurries. Available with a variety of Diaphragm material options. Easy-grip, high-impact polypropylene handwheel. Built-in, clear-view position indicator. Stainless steel external hardware.