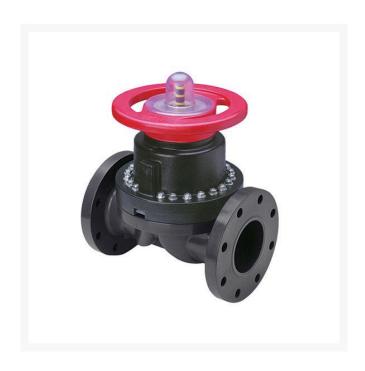

## **3 PVC Ptfe Dphgm Valve Flg**

RG2793T030

## **Details**

This full-featured PVC valve is engineered to provide accurate throttling control and shutoff for industrial, chemical and water treatment applications. Weirtype design eliminates entrapped fluids in valve and is excellent for handling liquids with suspended solids, viscous fluids and slurries. Available with a variety of Diaphragm material options. Easy-grip, high-impact polypropylene handwheel. Built-in, clear-view position indicator. Stainless steel external hardware.

## **Specifications**

Manufacturer Spears
Fitting Size 3
Seal Type EPDM

MecaGreen

Rue des Praules 1A Gembloux, 85714 +32 81 61 70 13

https://mecagreen.rrproducts.com/