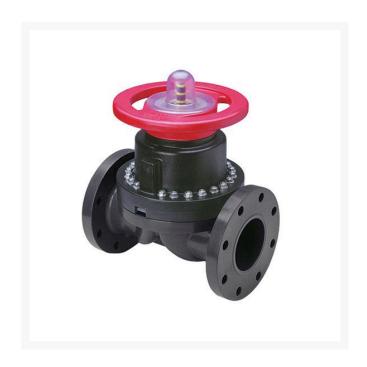

## **4 PVC Ptfe Dphgm Valve Flg**

## **Details**

This full-featured PVC valve is engineered to provide accurate throttling control and shutoff for industrial, chemical and water treatment applications. Weirtype design eliminates entrapped fluids in valve and is excellent for handling liquids with suspended solids, viscous fluids and slurries. Available with a variety of Diaphragm material options. Easy-grip, high-impact polypropylene handwheel. Built-in, clear-view position indicator. Stainless steel external hardware.