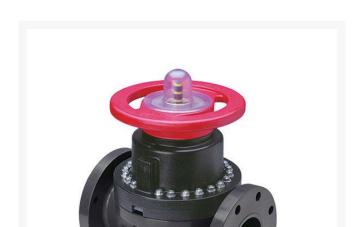

## **Details**

This full-featured PVC valve is engineered to provide accurate throttling control and shutoff for industrial, chemical and water treatment applications. Weirtype design eliminates entrapped fluids in valve and is excellent for handling liquids with suspended solids, viscous fluids and slurries. Available with a variety of Diaphragm material options. Easy-grip, high-impact polypropylene handwheel. Built-in, clear-view position indicator. Stainless steel external hardware.