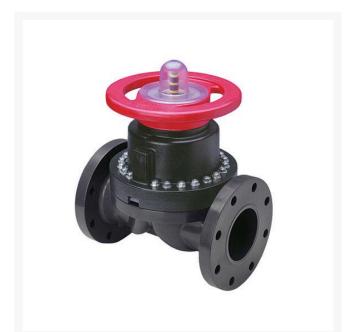

## 1-1/4 PVC/Vtf Line Dphgm Valve Flg

RG2793VT012

## Details

This full-featured PVC valve is engineered to provide accurate throttling control and shutoff for industrial, chemical and water treatment applications. Weirtype design eliminates entrapped fluids in valve and is excellent for handling liquids with suspended solids, viscous fluids and slurries. Available with a variety of Diaphragm material options. Easy-grip, high-impact polypropylene handwheel. Built-in, clear-view position indicator. Stainless steel external hardware.

Specifications

Manufacturer Seal Type Spears Viton