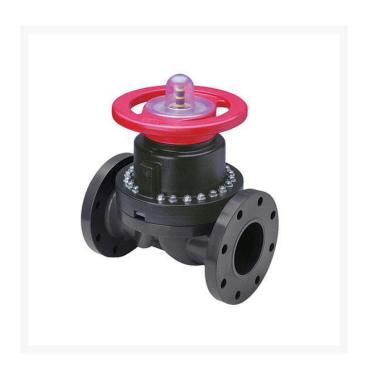

## 2-1/2 PVC/Vtf Dphgm Valve Flg

RG2793VT025

## **Details**

This full-featured PVC valve is engineered to provide accurate throttling control and shutoff for industrial, chemical and water treatment applications. Weirtype design eliminates entrapped fluids in valve and is excellent for handling liquids with suspended solids, viscous fluids and slurries. Available with a variety of Diaphragm material options. Easy-grip, high-impact polypropylene handwheel. Built-in, clear-view position indicator. Stainless steel external hardware.

## **Specifications**

Manufacturer Spears
Fitting Size 2-1/2
Seal Type Viton

MecaGreen

Rue des Praules 1A Gembloux, 85714 +32 81 61 70 13

https://mecagreen.rrproducts.com/