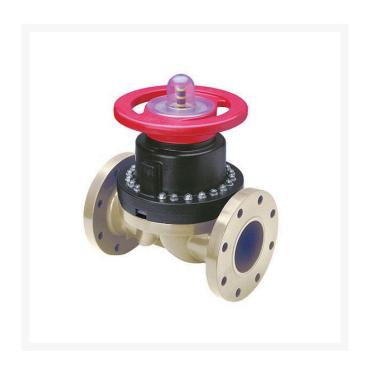

## 2-1/2 Gfpp/Vtf Dphgm Valve Flg

RG2793VT025P

## **Details**

This full-featured valve is engineered to provide accurate throttling control and shutoff for industrial, chemical and water treatment applications. Weir type design eliminates entrapped fluids in valve and is excellent for handling liquids with suspended solids, viscous fluids and slurries. Available in PVC, CPVC and Glass Filled Polypropylene with a variety of Diaphragm material options. PVC & CPVC 1/2" - 2" valves with Flanged Body, Spigot Body or True Union style Socket & Thread ends or Optional Special Reinforced (SR) Threads, and sizes 2-1/2" - 8" with Flanged Body. Polypropylene 1/2" - 2" valves with True Union style Special Reinforced (SR) Threaded ends and sizes 2-1/2" - 8" with Flanged Body.

## **Specifications**

Manufacturer Spears
Fitting Size 2-1/2
Seal Type Viton

MecaGreen

Rue des Praules 1A Gembloux, 85714 +32 81 61 70 13

https://mecagreen.rrproducts.com/