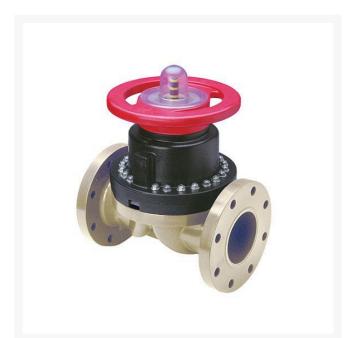

## 4 Gfpp/Vtf Dphgm Valve Flg

RG2793VT040P

## Details

This full-featured valve is engineered to provide accurate throttling control and shutoff for industrial, chemical and water treatment applications. Weir type design eliminates entrapped fluids in valve and is excellent for handling liquids with suspended solids, viscous fluids and slurries. Available in PVC, CPVC and Glass Filled Polypropylene with a variety of Diaphragm material options. PVC & CPVC 1/2" - 2" valves with Flanged Body, Spigot Body or True Union style Socket & Thread ends or Optional Special Reinforced (SR) Threads, and sizes 2-1/2" - 8" with Flanged Body. Polypropylene 1/2" - 2" valves with True Union style Special Reinforced (SR) Threaded ends and sizes 2-1/2" - 8" with Flanged Body.