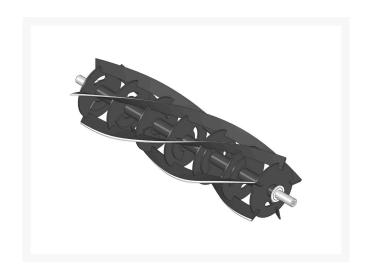

## **Details**

R&R Reel blades are manufactured from high carbon-boron alloy steel and then hardened to RC46-49 to match the temper of our bedknives and original equipment bedknives. All R&R Reels are cylindrically ground on bearing surfaces and then relief ground. Reels are then precision computer balanced for extended bearing and reel life. R&R Products Reels are guaranteed against defects in material and workmanship for the life of the reel under normal use.

- High Carbon-Boron Alloy Steel
- Cylindrically Ground on Bearing Surfaces
- Precision Computer Balanced

Replaces

Toro 11-5519

**Specifications** 

Manufacturer R&R Products

**Fits Models** 

Toro Reelmaster 350-D