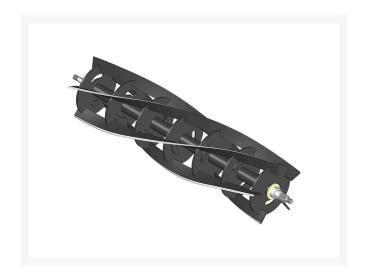

#### **Details**

R&R Reel blades are manufactured from high carbon-boron alloy steel and then hardened to RC46-49 to match the temper of our bedknives and original equipment bedknives. All R&R Reels are cylindrically ground on bearing surfaces and then relief ground. Reels are then precision computer balanced for extended bearing and reel life. R&R Products Reels are guaranteed against defects in material and workmanship for the life of the reel under normal use.

- High Carbon-Boron Alloy Steel
- Cylindrically Ground on Bearing Surfaces
- Precision Computer Balanced

### Replaces

Toro 11-6869