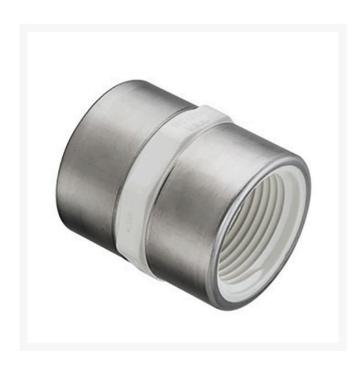

## 2 PVC Thd Coupling (Srfpt) SCH40

RG430020SR

## **Details**

Threaded Brass Insert and Stainless Steel Collar are molded in place as an integral part of each fitting for superior strength. Secondary O-ring seal compensates for expansion and contraction variations between materials. Low profile design accommodates streamline installation. NOT FOR USE WITH COMPRESSED AIR OR GASES

## **Specifications**

ManufacturerSpearsBox Quantity10Fitting Size2

Fitting Type Coupling
Grade SCH 40
Package Quantity 1

MecaGreen

Rue des Praules 1A Gembloux, 85714

https://mecagreen.rrproducts.com/