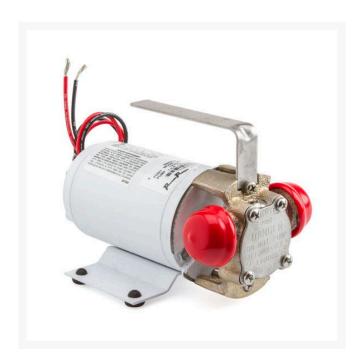

## **Centrifugal Pump - 12V** RG4365

## **Details**

This powerful, non-submersible, 115 volt AC pump delivers peak performance whenever you need to pump water. Instant self-priming allows for immediate delivery or instant emergency dewatering. When electrical power is not readily available, its potent 12 volt DC pump is ready to work. Simple but safe battery hook-up allows for immediate pumping capabilities. Reverse the poles and reverse the flow direction. Garden hose inlet.