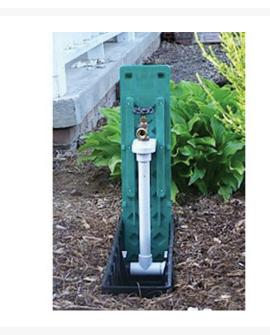

## The Waterbox - Green RG522G

## **Details**

Designed to hide a faucet in a convenient location, this heavy-duty poly box, 5" W x 22" L x 6" D is recessed at ground level. When the lid is opened, a standard faucet attached to the lid appears standing 12" above ground. With the automatic lock-in-place lid, the faucet is ready to water. To hide the faucet when not in use, simply close the lid. Requires 3/4" supply line on each side of the box. Mow-over design. Green cover.