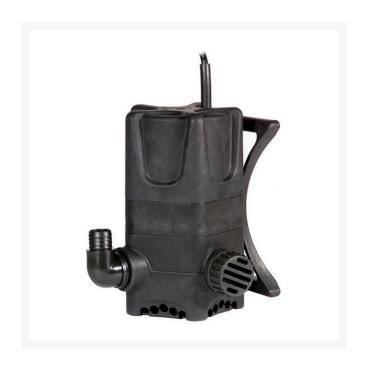

## Submersible Pump - 230 Watts

RG566077

## **Details**

Submersible pumps useful for marine, drainage, flood prevention, waterfalls and irrigation applications. Safe, reliable and high quality construction in non-corrosive and rust-proof materials. No screws to corrode or vibrate loose. Energy efficient motor, built-in overload protection and stainless steel shaft (except (3BS-025 models). Ceramic shaft sleeve for long life and sand resistance. Perfect cooling allows running of pump even if partially submerged. Elbow with "0" ring can be hand tightened, providing superior sealing. Pumps water down to 1/5th of an inch. Manual or automatic control. Voltage: 115/60 Hz