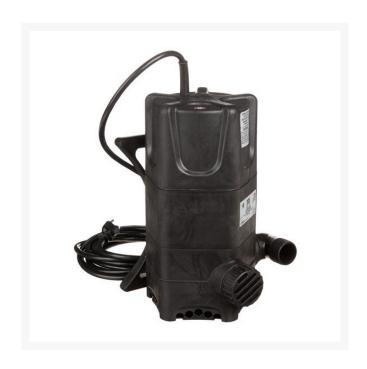

## Submersible Pump - 700 Watts

## **Details**

Submersible pumps useful for marine, drainage, flood prevention, waterfalls and irrigation applications. Safe, reliable and high quality construction in non-corrosive and rust-proof materials. No screws to corrode or vibrate loose. Energy efficient motor, built-in overload protection and stainless steel shaft (except (3BS-025 models). Ceramic shaft sleeve for long life and sand resistance. Perfect cooling allows running of pump even if partially submerged. Elbow with "0" ring can be hand tightened, providing superior sealing. Pumps water down to 1/5th of an inch. Manual or automatic control. Voltage: 115/60 Hz