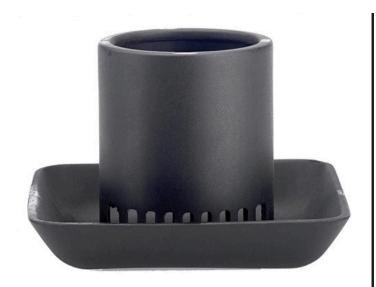

## **Details**

The MudGuard slides on the end of a Gulp Pro with 36" or 72" hose to prevent the pump from clogging in muddy conditions. This easy to attach and remove guard features a built-in filter to minimize mud and debris from burring into the pump.

- Fits Gulp Pro Water Removal Suction Pumps
- Built-in Filter Minimizes Clogging and Makes Pumping Easier
- A "Must Have" Accessory for Dirty Water Use
- Omni-Directional
- Easy On and Off for Cleaning Out Debris