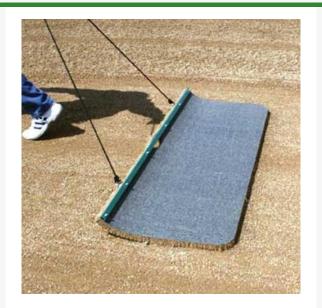

## Hand Pull Cocoa Fiber Drag Mat - 4' x 2' - 25 lbs

R11040

## Details

Natural fiber hand-drag cocoa mats, equipped with rope handle and steel lead bar, are ideal for providing a highly professional finish on athletic fields and golf courses. These mats virtually float across the surface, manicuring after topdressing greens or between innings on the baseball field, smoothing baselines, cutouts, infield edges, mounds and home plate. Both mats include rope handle and steel lead bar.

- Delivers a professional, manicured appearance
- Ideal for golf courses and athletic fields
- Steel lead bar and rope handle

## Specifications

Manufacturer Dimensions Weight (lbs) R&R Products 4 ft. x 2 ft. 25 lb