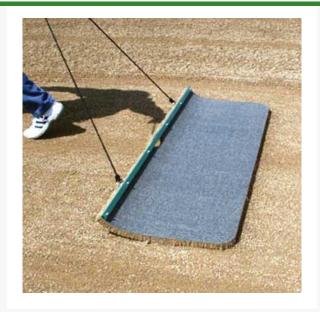

## **Details**

Natural fiber hand-drag cocoa mats, equipped with rope handle and steel lead bar, are ideal for providing a highly professional finish on athletic fields and golf courses. These mats virtually float across the surface, manicuring after topdressing greens or between innings on the baseball field, smoothing baselines, cutouts, infield edges, mounds and home plate. Both mats include rope handle and steel lead bar.

- Deliver a professional, manicured appearance
- Ideal for golf courses and athletic fields
- Steel lead bar and rope handle