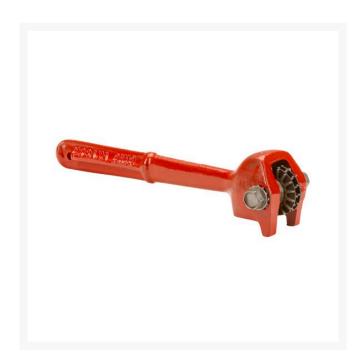

## **Grinding Wheel Dresser - No. 1** R11310

## **Details**

Lower grinding costs and increase production by keeping grinding stones clean. Heavy duty dresser has 4 star-toothed hardened steel cutters and 2 washers for use on grinding wheel diameter up to 16" and face up to 3". Replacement blades available.

- Keep grinding stones clean for better production
- Heavy-duty dresser has 4 star-toothed steel cutters
- 2 washers for use on grinding wheel
- Up to 16"
- Face up to 3"