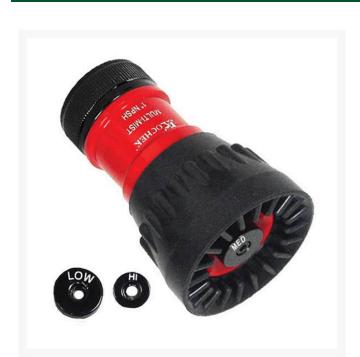

## **Details**

The ultimate syringing and infield conditioning tool. The 1" Multi-Mist Nozzle comes complete with three (3) adjustable gallonage tips, 25 GPM, 35 GPM and 55 GPM, to apply precise and accurate water patterns for a light syringe or to perfectly dampen infields. The droplet size and water flow can be set to suit any application ranging from 10-35 GPM. Heavy duty aluminum nozzle with ergonomic feel and comfort. Simply attach the desired tip and your optimum spray pattern and flow will be achieved. Nozzle complete with three interchangeable tips. 1" NPSH. Made in USA.

- Ultimate syringing tool
- 3 adjustable tips included
- Set droplet size
- Heavy-duty aluminum
- Made in USA