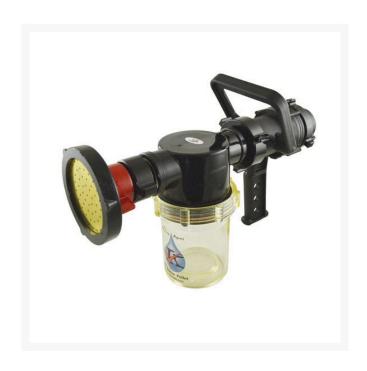

## **Details**

Designed to apply pelletized wetting agents, surfactants, adjuvants to turf and ornamentals while being connected to an irrigation water source, the deluxe applicator is uniquely designed with ergonomics in mind. Equipped with a full-time swivel at the supply end, and the handle and ball shut-off provide maxiumum control and comfort to the operator. The applicator comes with both the flat spray and shower head nozzle. The impact resistant nylon pellet container easily twists on while an O-ring keeps it water right. Use with 1" or 3/4" hose.