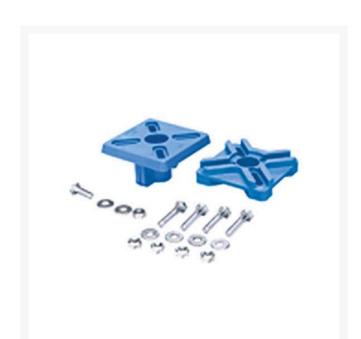

## Details

Industrial Unit - Top-mount actuator mounting system for True Union 2000 Industrial (1800 series) & 3-Way Ball Valves

Standard Unit - Top-mount actuator mounting system for True Union 2000 Standard Ball Valves (3600 series) and Compact 2000 Ball Valves (6600 series)

Compact Unit - Top-mount actuator mounting system for Regular Style Compact Ball Valves (2100 series)