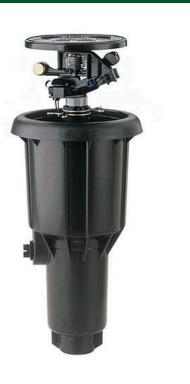

## Rain Bird Maxi-Paw Impact

RGB0690008

## Details

Pop-Up Impact Sprinklers for Dirty Water Applications - Spacing Up to 45 Feet (13.7 m). The Maxi-Paw's powerful throw permits maximum spacing and offers superior close-in watering and uniform water distribution. Low pressure loss and an efficient, straight-through flow design conserve energy and are ideal for dirty water applications. The optional Seal-A-Matic prevents run-off, puddling, and erosion caused by low head drainage. And most important, it's rugged and dependable, popping up on schedule again and again because of the multi-function wiper seal.