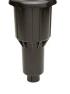

## Rain Bird Maxi-Paw Impact

RGB0690008

## Details

Pop-Up Impact Sprinklers for Dirty Water Applications - Spacing Up to 45 Feet (13.7 m). The Maxi-Paw's powerful throw permits maximum spacing and offers superior close-in watering and uniform water distribution. Low pressure loss and an efficient, straight-through flow design conserve energy and are ideal for dirty water applications. The optional Seal-A-Matic prevents run-off, puddling, and erosion caused by low head drainage. And most important, it's rugged and dependable, popping up on schedule again and again because of the multi-function wiper seal.