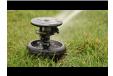

## Rain Bird Maxi-Paw Impact

RGB0690008

## Details

Pop-Up Impact Sprinklers for Dirty Water Applications - Spacing Up to 45 Feet (13.7 m). The Maxi-Paw's powerful throw permits maximum spacing and offers superior close-in watering and uniform water distribution. Low pressure loss and an efficient, straight-through flow design conserve energy and are ideal for dirty water applications. The optional Seal-A-Matic prevents run-off, puddling, and erosion caused by low head drainage. And most important, it's rugged and dependable, popping up on schedule again and again because of the multi-function wiper seal.