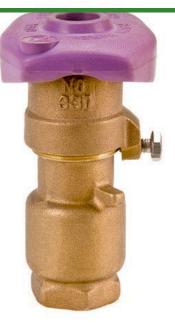

## Rain Bird Brass Quick Coupling Valve 2-PIECE Body Double Track Key Lug - 3/4" w/Purple NP Locking Cover

RGB11525

## Details

Industrial-strength brass quick-coupling valves for convenient water access in potable and non-potable systems. Rugged, red brass construction for long life and reliable performance. Reliable operation with strong corrosion-resistant stainless steel spring.