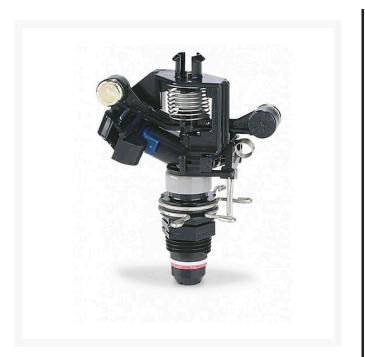

## Details

From the company that invented the first impact sprinkler, the 2045PJ Maxi-Bird is a rugged, high performance 1/2 inch riser mounted impact head that is ideal for watering slopes and large areas. Offering both full and part-circle operation and Rain Bird's unique Precision Jet tube design, the Maxi-Bird helps you save water and keep landscapes lush and green. Designed for a variety of uses where full circle sprinklers should not overthrow water into restricted areas. The body, arm, bearing sleeve and nipple are made of durable Delrin plastic.