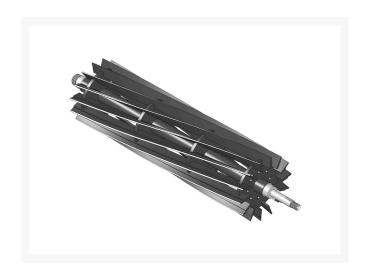

## **Details**

R&R Reel blades are manufactured from high carbon-boron alloy steel and then hardened to RC46-49 to match the temper of our bedknives and original equipment bedknives. All R&R Reels are cylindrically ground on bearing surfaces and then relief ground. Reels are then precision computer balanced for extended bearing and reel life. R&R Products Reels are guaranteed against defects in material and workmanship for the life of the reel under normal use.

- High Carbon-Boron Alloy Steel
- Cylindrically Ground on Bearing Surfaces
- Precision Computer Balanced