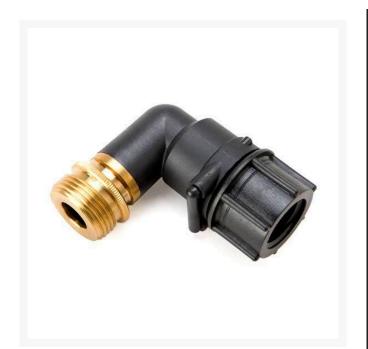

## Hose Swivel - 3/4 Inlet RGD075HS

## Details

The Hose Head adapter is a quick and easy way to convert a standard rotor to a 360 degree swiveling hose bib. This adapter allows you to connect a standard 1" or 3/4" hose to many Rain Bird, Hunter, Toro and John Deere rotors. Simply remove the internal assembly, install the Hose Head and you're set. Each Hose Head comes with both 3/4" and 1" fittings. The Hose Head will work with: Rain Bird Eagle 700 900 series, Hunter G60 G70 G90 G800 series, Toro 630 650 660 680 730 750 760 780 830 850 860 880 series, Signature D50 D55 D70 D75 series and Signature 280 series.