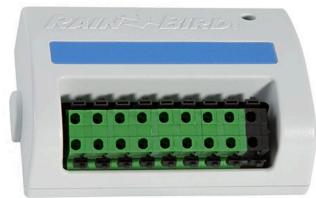

## **Rain Bird Esp-Lx 8-STATION Module**

RGF42210

- Adds 8 additional stations to Rain Bird ESP-LX Series modular controllers.
- Can be installed in any available slot.
- Hot-swappable 8-station expansion module can be installed without powering down the controller.
- Compatible with Rain Bird ESP-LXME, ESP-LXMEF and ESP-LX Basic series Irrigation controllers.