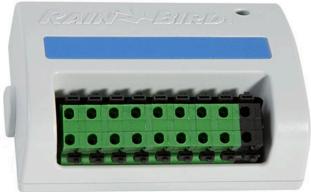

## **Rain Bird Esp-Lx 8-STATION Module**

RGF42210

- Adds 8 additional stations to Rain Bird ESP-LX Series modular controllers.
- Can be installed in any available slot.
- Hot-swappable 8-station expansion module can be installed without powering down the controller.
- Compatible with Rain Bird ESP-LXME, ESP-LXMEF and ESP-LX Basic series Irrigation controllers.