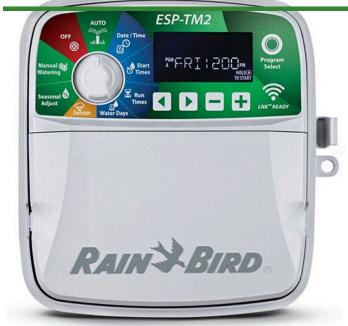

## **Details**

The ESP-TM2 irrigation controller is the perfect option for basic residential solutions. Building upon Rain Bird's legacy of The Intelligent Use of Water, this controller offers simple water saving features that you will actually use. With the flexibility of 3 programs and 4 start times available per program, you can tailor your watering schedule to your landscape's needs. The ESP-TM2 provides the Extra Simple Programming interface you are familiar with in a controller that is built to last! Best of all, you can upgrade the ESP-TM2 into a WiFi-enabled controller by simply installing a new LNK WiFi Module, without having to replace the entire unit.

- QUICK TO INSTALL Available in 4,6,8, and 12 station models. Suitable for indoor or outdoor installations. Factory installed outdoor rated power cord for your convenience.
- SIMPLE TO PROGRAM Quickly program a schedule in just 3 steps. 3 available programs with up to 4 start times each.
- WIFI CONNECTIVITY By simply plugging in a Rain Bird LNK WiFi Module (sold separately), users can access, operate and monitor their irrigation system.
- ADVANCED FEATURES Contractor Default allows you to easily save and restore your custom schedule. Delay Watering up to 14 days and automatically resume watering after the set delay has elapsed. Bypass Rain Sensor for any station gives you the ability to