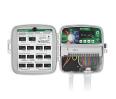

- QUICK TO INSTALL Available in 4,6,8, and 12 station models. Suitable for indoor or outdoor installations. Factory installed outdoor rated power cord for your convenience.
- SIMPLE TO PROGRAM Quickly program a schedule in just 3 steps. 3 available programs with up to 4 start times each.
- WIFI CONNECTIVITY By simply plugging in a Rain Bird LNK WiFi Module (sold separately), users can access, operate and monitor their irrigation system.
- ADVANCED FEATURES Contractor Default allows you to easily save and restore your custom schedule. Delay Watering up to 14 days and automatically resume watering after the set delay has elapsed. Bypass Rain Sensor for any station gives you the ability to