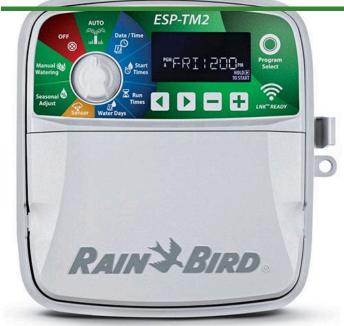

## Rain Bird ESP-TM2 Controller - 6 Station 120VAC

RGF44226

## **Details**

The ESP-TM2 irrigation controller is the perfect option for basic residential solutions. Building upon Rain Bird's legacy of The Intelligent Use of Water, this controller offers simple water saving features that you will actually use. With the flexibility of 3 programs and 4 start times available per program, you can tailor your watering schedule to your landscape's needs. The ESP-TM2 provides the Extra Simple Programming interface you are familiar with in a controller that is built to last! Best of all, you can upgrade the ESP-TM2 into a WiFi-enabled controller by simply installing a new LNK WiFi Module, without having to replace the entire unit.

- QUICK TO INSTALL Available in 4,6,8, and 12 station models. Suitable for indoor or outdoor installations. Factory installed outdoor rated power cord for your convenience.
- SIMPLE TO PROGRAM Quickly program a schedule in just 3 steps. 3 available programs with up to 4 start times each.
- WIFI CONNECTIVITY By simply plugging in a Rain Bird LNK WiFi Module (sold separately), users can access, operate and monitor their irrigation system.
- ADVANCED FEATURES Contractor Default allows you to easily save and restore your custom schedule. Delay Watering up to 14 days and automatically resume watering after the set delay has elapsed. Bypass Rain Sensor for any station gives you the ability to