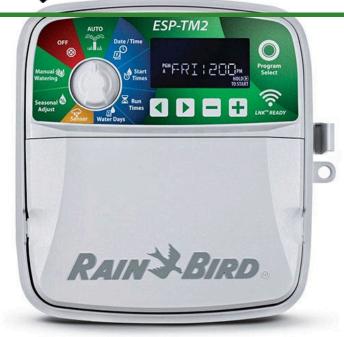

## Rain Bird ESP-TM2 Controller - 8 Station 120VAC

RAIN BIRD

RAIN BIRD

RGF44228

## Details

The ESP-TM2 irrigation controller is the perfect option for basic residential solutions. Building upon Rain Bird's legacy of The Intelligent Use of Water, this controller offers simple water saving features that you will actually use. With the flexibility of 3 programs and 4 start times available per program, you can tailor your watering schedule to your landscape's needs. The ESP-TM2 provides the Extra Simple Programming interface you are familiar with in a controller that is built to last! Best of all, you can upgrade the ESP-TM2 into a WiFi-enabled controller by simply installing a new LNK WiFi Module, without having to replace the entire unit.

- QUICK TO INSTALL Available in 4,6,8, and 12 station models. Suitable for indoor or outdoor installations. Factory installed outdoor rated power cord for your convenience.
- SIMPLE TO PROGRAM Quickly program a schedule in just 3 steps. 3 available programs with up to 4 start times each.
- WIFI CONNECTIVITY By simply plugging in a Rain Bird LNK WiFi Module (sold separately), users can access, operate and monitor their irrigation system.
- ADVANCED FEATURES Contractor Default allows you to easily save and restore your custom schedule. Delay Watering up to 14 days and automatically resume watering after the set delay has elapsed. Bypass Rain Sensor for any station gives you the ability to