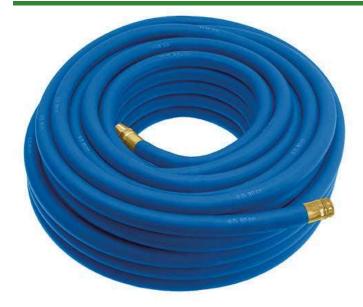

# Underhill UltraMax Water Hose Blue -3/4in x 100ft - 300 PSI Wp - 1200 PSI Burst Strength RGH75-100B

### Details

All weather performance in an ultra flexible, lightweight hose. The UltraMax Blue is made of super heavy-duty, long-life, abrasion-resistant TPE material and is up to 45% lighter than comparable commercial quality hose. Features machined brass couplings. 1200 psi burst pressure. Blue.

- 1200 psi Bust Pressure
- Machined Brass Couplings
- Abrasive Resistant
- All Weather Performance
- Won't Scuff Turf on Greens