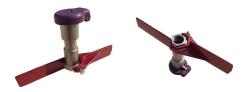

## Leemco Stabilizer - 3/4-1 Quick Coupler RGLLS-120

## Details

The Leemco Stabilizer securely attaches to the base of the Quick Coupling Valve. Its wide and extended wings packed in the soil prevent the valve from rotating or moving in the vertical plane. Installation is a snap. The Stabilizer slips on the hex portion of the Quick Coupling Valve much the same way as an open end wrench. A single stainless steel bolt securely fastens the stabilizer to the valve body. All quick coupling valves need to be secured by a stabilizer to prevent bodily harm due to slowly disengaging the valve from its base by normal operation and also prevent vandalism.