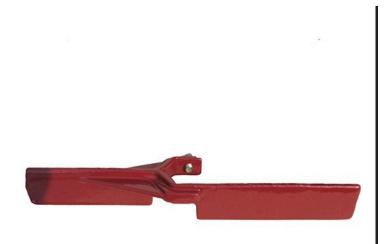

## Leemco Stabilizer - 3/4-1 Quick Coupler RGLLS-120

## Details

The Leemco Stabilizer securely attaches to the base of the Quick Coupling Valve. Its wide and extended wings packed in the soil prevent the valve from rotating or moving in the vertical plane. Installation is a snap. The Stabilizer slips on the hex portion of the Quick Coupling Valve much the same way as an open end wrench. A single stainless steel bolt securely fastens the stabilizer to the valve body. All quick coupling valves need to be secured by a stabilizer to prevent bodily harm due to slowly disengaging the valve from its base by normal operation and also prevent vandalism.