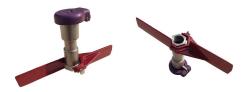

## Details

The Leemco Stabilizer securely attaches to the base of the Quick Coupling Valve. Its wide and extended wings packed in the soil prevent the valve from rotating or moving in the vertical plane. Installation is a snap. The Stabilizer slips on the hex portion of the Quick Coupling Valve much the same way as an open end wrench. A single stainless steel bolt securely fastens the stabilizer to the valve body. All quick coupling valves need to be secured by a stabilizer to prevent bodily harm due to slowly disengaging the valve from its base by normal operation and also prevent vandalism.