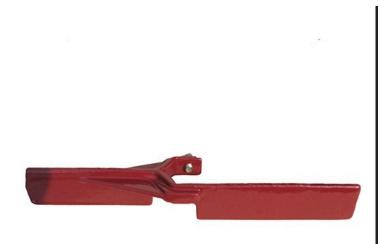

## Details

The Leemco Stabilizer securely attaches to the base of the Quick Coupling Valve. Its wide and extended wings packed in the soil prevent the valve from rotating or moving in the vertical plane. Installation is a snap. The Stabilizer slips on the hex portion of the Quick Coupling Valve much the same way as an open end wrench. A single stainless steel bolt securely fastens the stabilizer to the valve body. All quick coupling valves need to be secured by a stabilizer to prevent bodily harm due to slowly disengaging the valve from its base by normal operation and also prevent vandalism.