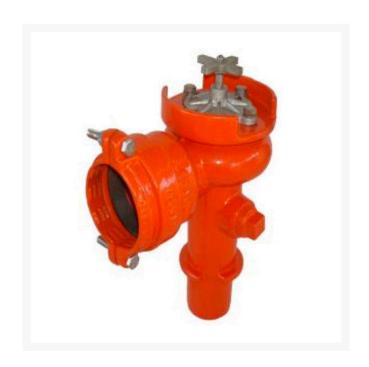

## Leemco Angle Valve - 2.5 Lateral

roducts Leemco A RGLLV-250

## **Details**

The LV-220 valve is ideal for replacing older non-working threaded gate or ball valves. Simply insert the bottom gasket inlet over any 2" beveled IPS PVC nipple or pipe and rotate the valve 360 degrees to the desired position. Tighten the bolts on the bottom self-restrained clamps and install a 2" PVC TOE nipple into the FPT outlet. This valve is also ideal for new construction projects.