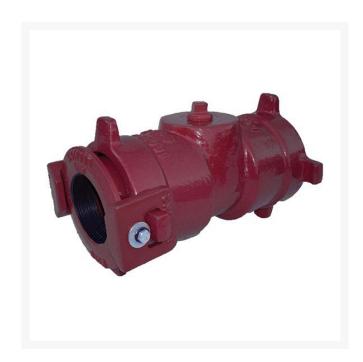

## **Leemco Tapped Cap - 2"** RGLSB-1TC

## **Details**

Ductile iron, slanted, deep bell, and gasket style fittings are made in accordance with ASTM A-536, Grade 65-45-12 & AWWA C153. Fittings have four lugs to accommodate joint restraints and other fittings. Bell section allows 5 degree freedom of pipe deflection within the bell end. All DPS fittings have epoxy coating as standard finish on interior & exterior surfaces, 10-12 mil thickness. Gaskets are manufactured of high grade EPDM rubber and are rib-enforced U-Cup design to seal and assist in restraining pipe at all pressures.