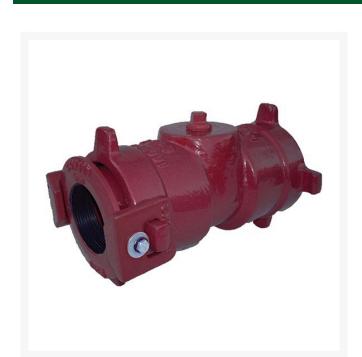

## **Leemco Tapped Cap - 3"** RGLSB-3TC

## **Details**

Ductile iron, slanted, deep bell, and gasket style fittings are made in accordance with ASTM A-536, Grade 65-45-12 & AWWA C153. Fittings have four lugs to accommodate joint restraints and other fittings. Bell section allows 5 degree freedom of pipe deflection within the bell end. All DPS fittings have epoxy coating as standard finish on interior & exterior surfaces, 10-12 mil thickness. Gaskets are manufactured of high grade EPDM rubber and are rib-enforced U-Cup design to seal and assist in restraining pipe at all pressures.