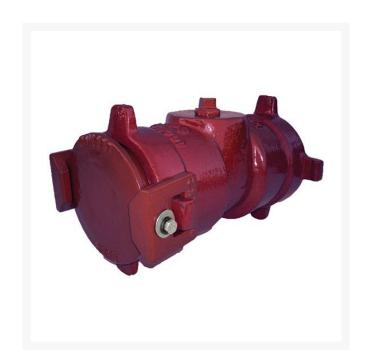

## **Leemco Cap - 4"** RGLSB-4C

## **Details**

Ductile iron, slanted, deep bell, and gasket style fittings are made in accordance with ASTM A-536, Grade 65-45-12 & AWWA C153. Fittings have four lugs to accommodate joint restraints and other fittings. Bell section allows 5 degree freedom of pipe deflection within the bell end. All DPS fittings have epoxy coating as standard finish on interior & exterior surfaces, 10-12 mil thickness. Gaskets are manufactured of high grade EPDM rubber and are rib-enforced U-Cup design to seal and assist in restraining pipe at all pressures.