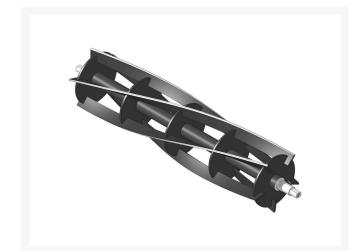

## **Reel - 5 Blade LH** R12-7079

## Details

R&R Reel blades are manufactured from high carbon-boron alloy steel and then hardened to RC46-49 to match the temper of our bedknives and original equipment bedknives. All R&R Reels are cylindrically ground on bearing surfaces and then relief ground. Reels are then precision computer balanced for extended bearing and reel life. R&R Products Reels are guaranteed against defects in material and workmanship for the life of the reel under normal use.

- High Carbon-Boron Alloy Steel
- Cylindrically Ground on Bearing Surfaces
- Precision Computer Balanced

Replaces R&R Products Toro

R61-0270 12-7079, 61-0270

Specifications

Manufacturer

**R&R** Products

Fits Models Toro Reelmaster 216