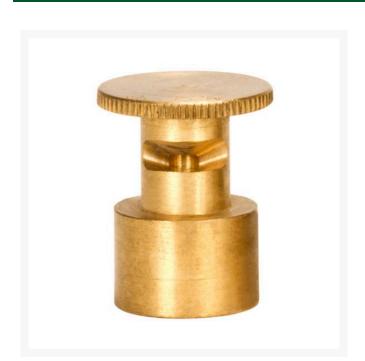

## Mist Nozzle - 1/3 Circle RGM1013

## **Details**

Precision machined from yellow brass bar stock, these nozzles are manufactured to the highest industry standards. May be used on pop-up sprinklers in lawn areas or on adapters for shrub and planter watering. Efficient for low operating pressures. May be affixed to model PP-M, PPH-M, BP-M, and BPH-M pop-up sprinklers and CTA-M and CSA-M adapters. 5/8-27 inlet thread.