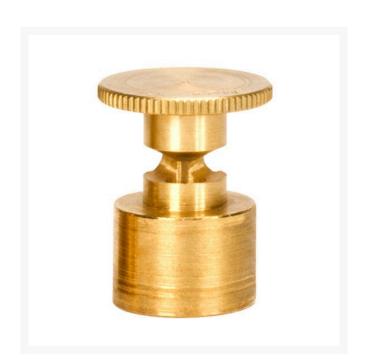

## Mist Nozzle - 3/4 Circle RGM1034

## **Details**

Precision machined from yellow brass bar stock, these nozzles are manufactured to the highest industry standards. May be used on pop-up sprinklers in lawn areas or on adapters for shrub and planter watering. Efficient for low operating pressures. May be affixed to model PP-M, PPH-M, BP-M, and BPH-M pop-up sprinklers and CTA-M and CSA-M adapters. 5/8-27 inlet thread.