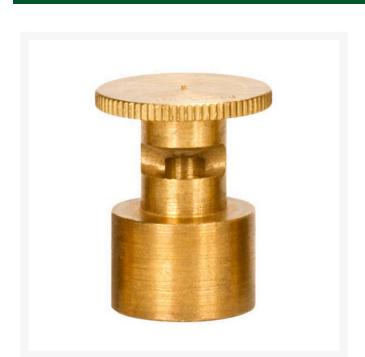

## Mist Nozzle - 3/8 Circle RGM1038

## **Details**

Precision machined from yellow brass bar stock, these nozzles are manufactured to the highest industry standards. May be used on pop-up sprinklers in lawn areas or on adapters for shrub and planter watering. Efficient for low operating pressures. May be affixed to model PP-M, PPH-M, BP-M, and BPH-M pop-up sprinklers and CTA-M and CSA-M adapters. 5/8-27 inlet thread.