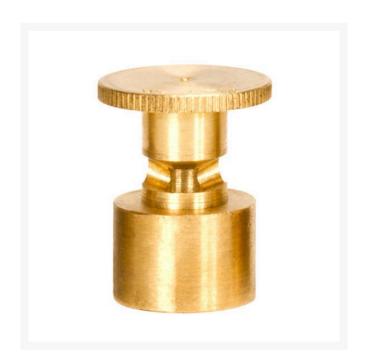

## Mist Nozzle - 5/8 Circle RGM1558

## **Details**

Precision machined from yellow brass bar stock, these nozzles are manufactured to the highest industry standards. May be used on pop-up sprinklers in lawn areas or on adapters for shrub and planter watering. Efficient for low operating pressures. May be affixed to model PP-M, PPH-M, BP-M, and BPH-M pop-up sprinklers and CTA-M and CSA-M adapters. 5/8-27 inlet thread.

## **Specifications**

Manufacturer R&R Products

Maximum Pressure 18 psi Spacing 15 ft Sprinkler Spray 9 ft

Radius

MecaGreen

Rue des Praules 1A Gembloux, 85714 +32 81 61 70 13

https://mecagreen.rrproducts.com/