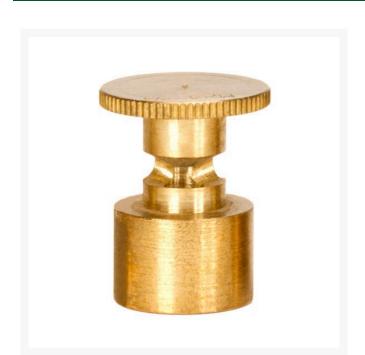

## Mist Nozzle - 2/3 Circle RGM1823

## **Details**

Precision machined from yellow brass bar stock, these nozzles are manufactured to the highest industry standards. May be used on pop-up sprinklers in lawn areas or on adapters for shrub and planter watering. Efficient for low operating pressures. May be affixed to model PP-M, PPH-M, BP-M, and BPH-M pop-up sprinklers and CTA-M and CSA-M adapters. 5/8-27 inlet thread.