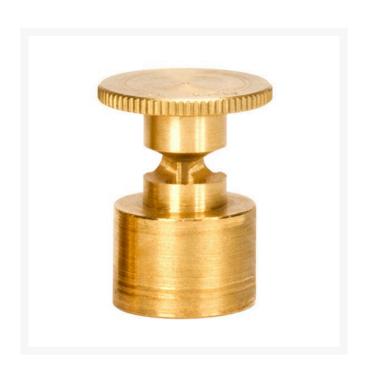

## Mist Nozzle - 3/4 Circle RGM1834

## **Details**

Precision machined from yellow brass bar stock, these nozzles are manufactured to the highest industry standards. May be used on pop-up sprinklers in lawn areas or on adapters for shrub and planter watering. Efficient for low operating pressures. May be affixed to model PP-M, PPH-M, BP-M, and BPH-M pop-up sprinklers and CTA-M and CSA-M adapters. 5/8-27 inlet thread.