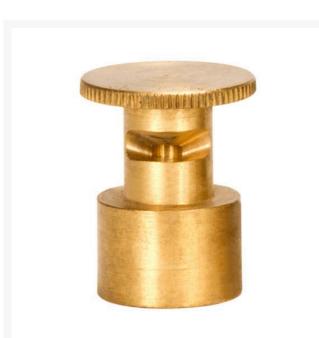

## Mist Nozzle - 1/3 Circle RGM2013

## Details

Precision machined from yellow brass bar stock, these nozzles are manufactured to the highest industry standards. May be used on pop-up sprinklers in lawn areas or on adapters for shrub and planter watering. Efficient for low operating pressures. May be affixed to model PP-M, PPH-M, BP-M, and BPH-M pop-up sprinklers and CTA-M and CSA-M adapters. 5/8-27 inlet thread.