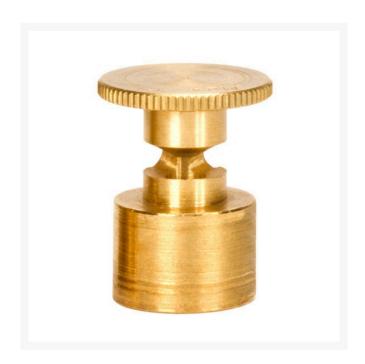

## Mist Nozzle - 3/4 Circle RGM2034

## **Details**

Precision machined from yellow brass bar stock, these nozzles are manufactured to the highest industry standards. May be used on pop-up sprinklers in lawn areas or on adapters for shrub and planter watering. Efficient for low operating pressures. May be affixed to model PP-M, PPH-M, BP-M, and BPH-M pop-up sprinklers and CTA-M and CSA-M adapters. 5/8-27 inlet thread.