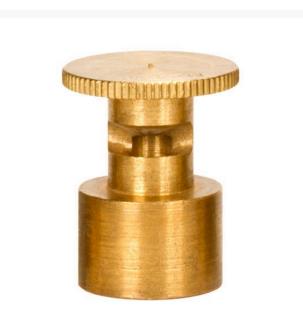

## Mist Nozzle - 3/8 Circle RGM2038

## Details

Precision machined from yellow brass bar stock, these nozzles are manufactured to the highest industry standards. May be used on pop-up sprinklers in lawn areas or on adapters for shrub and planter watering. Efficient for low operating pressures. May be affixed to model PP-M, PPH-M, BP-M, and BPH-M pop-up sprinklers and CTA-M and CSA-M adapters. 5/8-27 inlet thread.