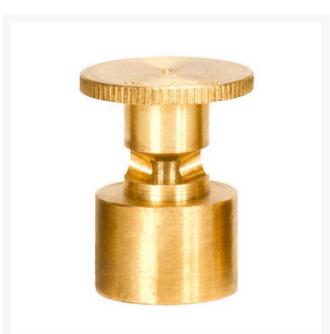

## Mist Nozzle - 5/8 Circle RGM2058

## Details

Precision machined from yellow brass bar stock, these nozzles are manufactured to the highest industry standards. May be used on pop-up sprinklers in lawn areas or on adapters for shrub and planter watering. Efficient for low operating pressures. May be affixed to model PP-M, PPH-M, BP-M, and BPH-M pop-up sprinklers and CTA-M and CSA-M adapters. 5/8-27 inlet thread.